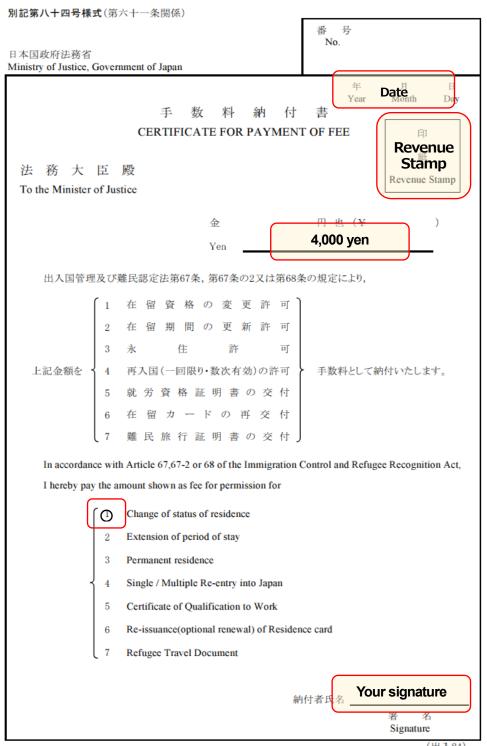

# HOW TO CHANGE THE STATUS OF RESIDENCE

- ♦Where to go 

  Tokyo Regional Immigration Bureau (5-5-30 Konan, Minato-ku, Tokyo)

  9:00 to 12:00, and 13:00 to 16:00

  (NOT OPEN on Saturdays, Sundays and national holidays).
- - 2) A written explanation of your reason(s) for requesting a Temporary Visitor status (including any documents related to your itinerary or places you plan to visit)
  - 3) Documentation from your contracting organization that shows the last day of your appointment and the scheduled date of departure from Japan.
  - 4) Passport and Residence Card
  - 5) Copy of your airline ticket or a reservation confirmation. You may also be asked to produce documents that prove you have sufficient funds for travel and living in Japan until the day of your departure
  - (a) 4,000 yen of Revenue Stamp and Fee Payment Form.
  - Application for Change of Status of Residence Form H (Short term stay)
    - PDF http://www.moj.go.jp/isa/content/930004060.pdf

      EXCEL http://www.moj.go.jp/isa/content/930004061.xlsx
  - Fee Payment Form (Certificate for Payment of Fee)
    - PDF https://www.isa.go.jp/en/content/930002833.pdf

      EXCEL http://www.moj.go.jp/isa/content/930002834.xlsx